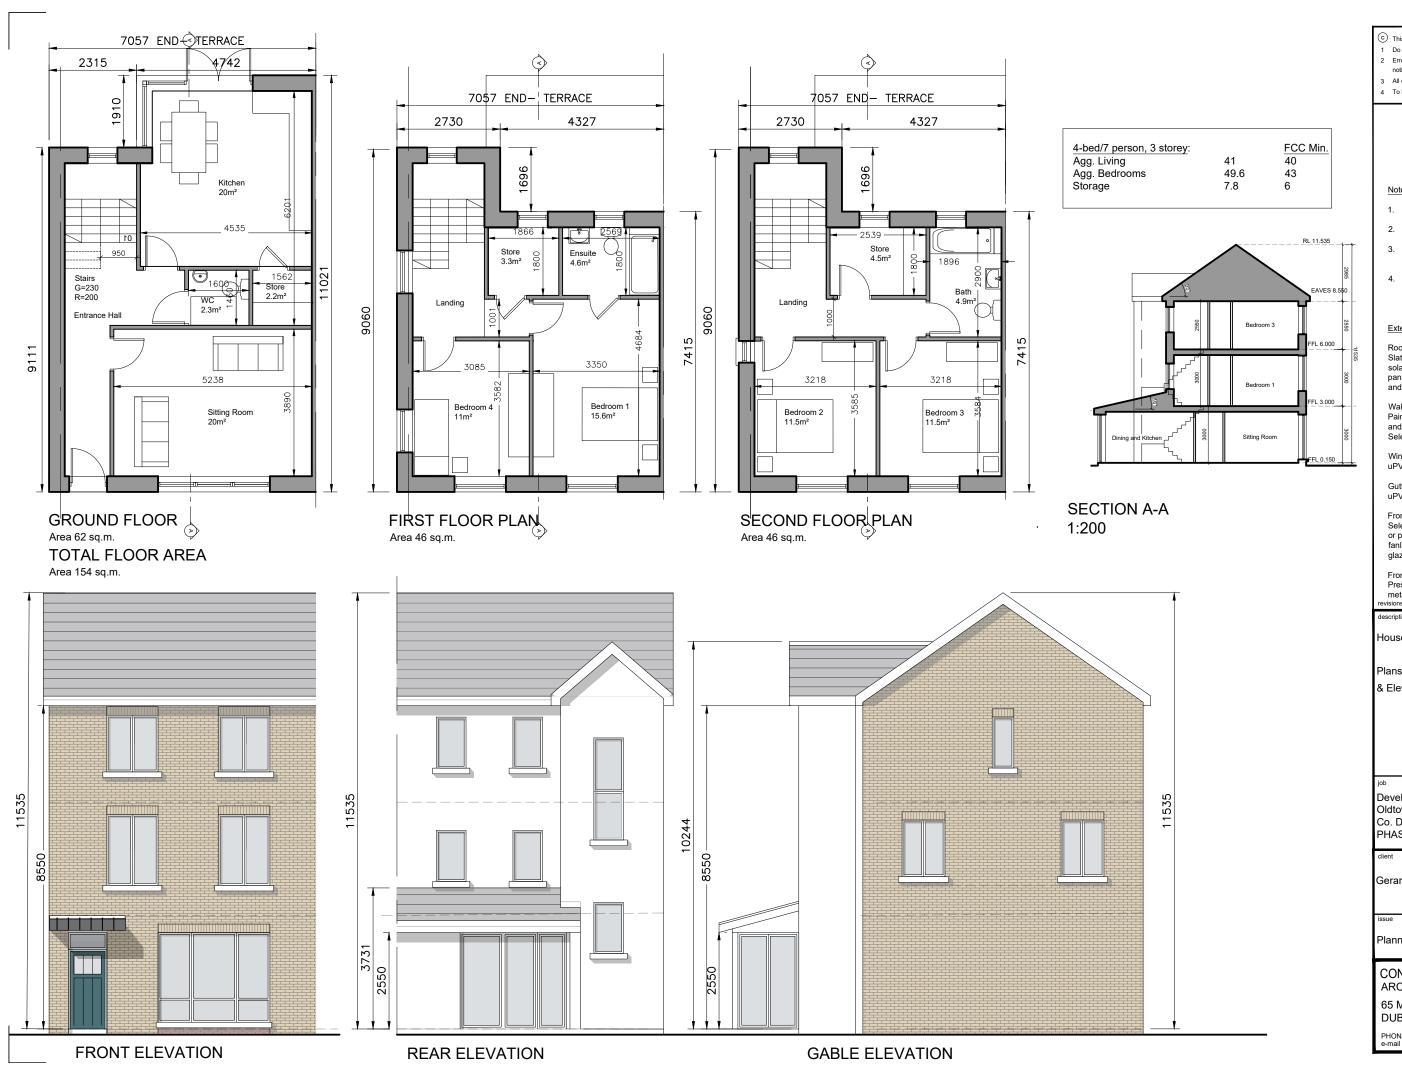

- C This drawing is copyright. Do not scale this drawing.
- Errors and omissions to be immediately
- notified to Architect.
- All dimensions to be checked on site.
- 4 To be read with relevant Engineers drawings

Refer to Site layout Plan for specific orientation of House es: Types.

- All dimensions in
- 2. Orientation varies. See
- site lavout plan.
- This Housetype may be handed. See site layout
- 4. For proposed finished
- floor levels please refer to proposed site layout

## External Finishes:

Slate or clay/concrete tiles with solar thermal or photovoltaic panels subject to orientation and detailed design

Painted render finish and/or Selected facing brick

Windows:

uPVC framed

Gutters/downpipes: uPVC or aluminium

Front Door:

Selected coloured composite or painted timber door with fanlight and/or sidelight and/or glazed light in leaf

Front Door Canopy: Pressed or standing seam metal on Timber framing

House Type QX

| Plans, Section<br>& Elevations                     | SHD-H-137<br>6-Oldown Phase SPlanning SHD Skage 3 |
|----------------------------------------------------|---------------------------------------------------|
|                                                    | revn.                                             |
| Development at Oldtown, Swords, Co. Dublin PHASE 5 | scale                                             |
|                                                    | 1:100 A3                                          |
|                                                    | date<br>MAR '22                                   |
|                                                    | drawn                                             |
|                                                    | AOL                                               |
|                                                    | checked                                           |
|                                                    | PG                                                |